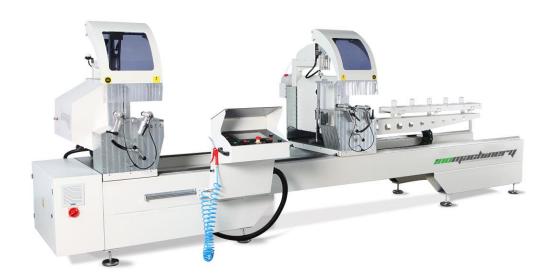

# ino Machinery - AS 420 - Double Mitre Saw

#### **Description:**

- Double Mitre Saw customized for ALU profiles cutting in various length and degrees.
- Cuttin sawblade diameter: 500 mm.
- Cutting length is 4.000 mm. and with the software support it is possible up to 7.995 mm.
- Cutting degrees 45° inwards and 90° are automatic through pneumatic cylinder and all the rest in between degrees are adjusted manually by the operator.
- Roller conveyor connected to the movable head for supporting the profile.
- The movable profile support carried manually by the operator.
- Motor power: 3.0 kW / 2.800 rpm. / 400 V
- N° 2 cutting unit guard pneumatically controlled
- Minimum cutting size both heads at 45 degrees: 450 mm.
- Pneumatic short piece cutting stopper for cutting profiles down to 250 mm.
- Air consumption: 25 NI/min. İn 6.5 bars.