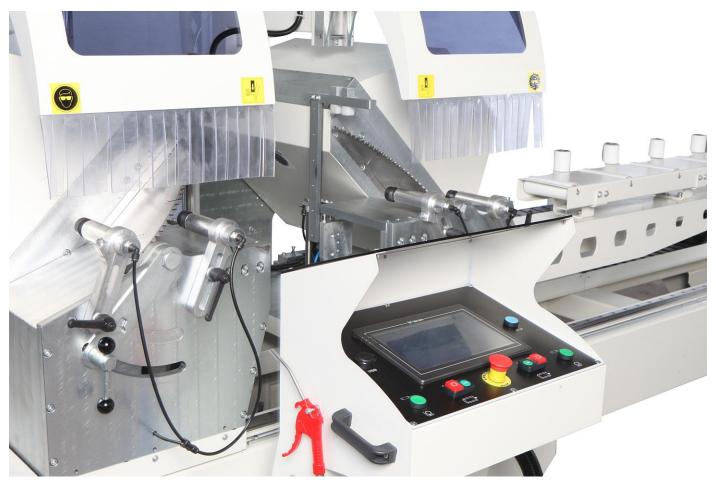

#### **Electrical Features:**

- Second head moving with servo motor and reducer on linear guides and crack mill via pinion.
- Colored cables inside the electric box.
- Sliding control panel board.
- Machine is controlled by a PLC and 10.2" Touch Panel HMI controller.

#### **Standard Accessories:**

- N° 2 carbide blade Ø 500 mm with hardmetal inserts for aluminium and PVC
- Horizontal pneumatic clamps 2 for each head. In total 4 pieces.
- Extraction outlets, outside Ø 80 mm
- Air-gun complete with hose
- User's and maintenance manual and spare parts catalogue
- Service keys