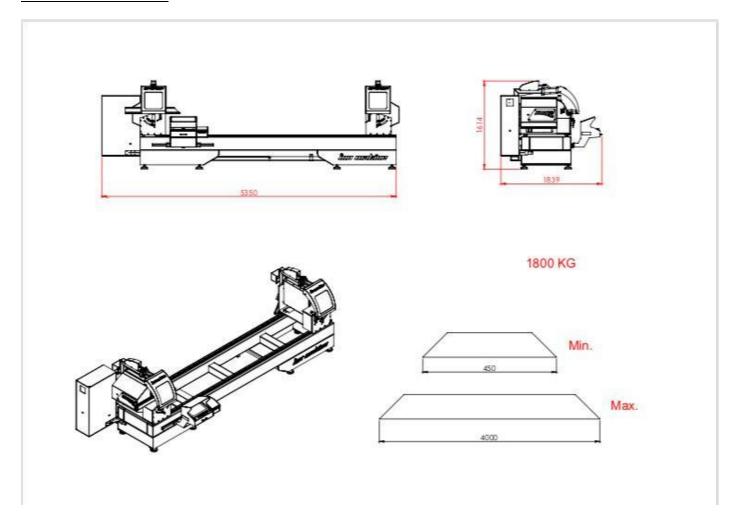

### **MACHINE DIMENTIONS:**

#### **Description:**

- Double Mitre Saw customized for ALU profiles cutting in various length and degrees.
- Cuttin sawblade diameter: 500 mm.
- Cutting length is 4.000 mm. and with the software support it is possible up to 7.995 mm.
- Cutting degrees 45° inwards and 90° are automatic through pneumatic cylinder and all the rest in between degrees are adjusted manually by the operator.
- Roller conveyor connected to the movable head for supporting the profile.
- The movable profile support carried manually by the operator.
- Motor power: 3.0 kW / 2.800 rpm. / 400 V
- N° 2 cutting unit guard pneumatically controlled
- Minimum cutting size both heads at 45 degrees: 450 mm.
- Pneumatic short piece cutting stopper for cutting profiles down to 250 mm.
- Air consumption: 25 NI/min. İn 6.5 bars.