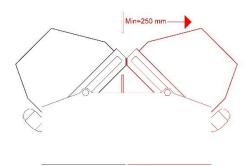

## **CUTTING DIAGRAM:**

#### **Description:**

- Double Mitre Saw customized for ALU profiles cutting in various length and degrees.
- Cuttin sawblade diameter: 500 mm.
- Cutting length is 4.000 mm. and with the software support it is possible up to 7.995 mm.
- Cutting degrees 45° inwards and 90° are automatic through pneumatic cylinder and all the rest in between degrees are adjusted manually by the operator.
- Roller conveyor connected to the movable head for supporting the profile.
- The movable profile support carried manually by the operator.
- Motor power: 3.0 kW / 2.800 rpm. / 400 V
- N° 2 cutting unit guard pneumatically controlled
- Minimum cutting size both heads at 45 degrees: 450 mm.
- Pneumatic short piece cutting stopper for cutting profiles down to 250 mm.
- Air consumption: 25 NI/min. İn 6.5 bars.