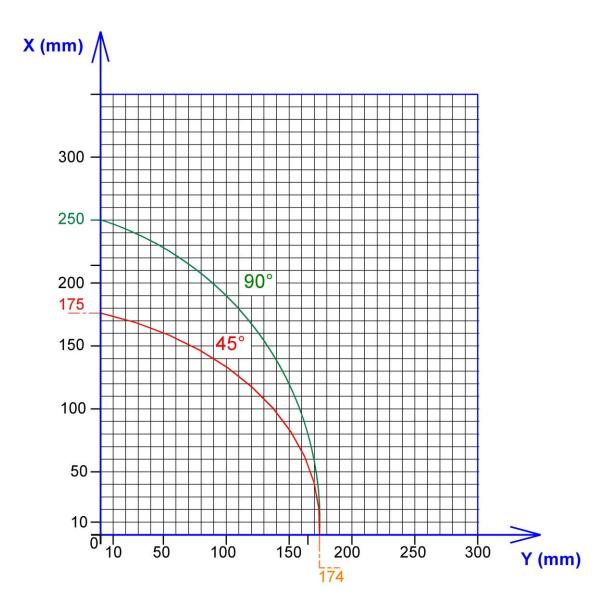

## **CUTTING DIAGRAM:**

#### **Description:**

- Double Mitre Saw customized for ALU profiles cutting in various length and degrees.
- Cuttin sawblade diameter: 500 mm.
- Cutting length is 4.000 mm. and with the software support it is possible up to 7.995 mm.
- Cutting degrees 45° inwards and 90° are automatic through pneumatic cylinder and all the rest in between degrees are adjusted manually by the operator.
- Roller conveyor connected to the movable head for supporting the profile.
- The movable profile support carried manually by the operator.
- Motor power: 3.0 kW / 2.800 rpm. / 400 V
- N° 2 cutting unit guard pneumatically controlled
- Minimum cutting size both heads at 45 degrees: 450 mm.
- Pneumatic short piece cutting stopper for cutting profiles down to 250 mm.
- Air consumption: 25 NI/min. İn 6.5 bars.