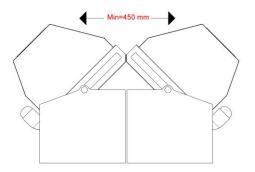

## **CUTTING DIAGRAM:**

#### **Description:**

- Double Mitre Saw customized for ALU profiles cutting in various length and degrees.
- Cuttin sawblade diameter: 500 mm.
- Cutting length is 4.000 mm. and with the software support it is possible up to 7.995 mm.
- Cutting degrees 45° inwards and 90° are automatic through pneumatic cylinder and all the rest in between degrees are adjusted manually by the operator.
- Roller conveyor connected to the movable head for supporting the profile.
- The movable profile support carried manually by the operator.
- Motor power: 3.0 kW / 2.800 rpm. / 400 V
- N° 2 cutting unit guard pneumatically controlled
- Minimum cutting size both heads at 45 degrees: 450 mm.
- Pneumatic short piece cutting stopper for cutting profiles down to 250 mm.
- Air consumption: 25 NI/min. İn 6.5 bars.